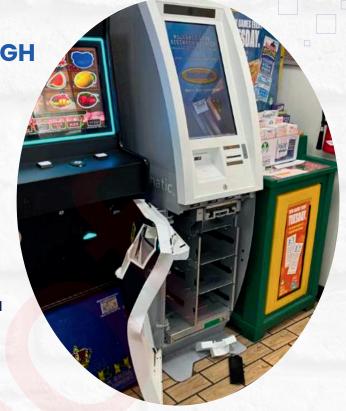

**ARE YOUR MACHINES SECURE ENOUGH** TO DETER AND PREVENT PHYSICAL **DAMAGE AND LOSS OF CASH?** 

## SAFEGUARD YOUR CASH AND HARDWARE FOR PEACE OF MIND!

Made possible by the INEX high-tech electronics experts, the I-ESEC Security Board monitors changes occurring in your game terminals, ATMs & Kiosks.

I-ESEC is designed to detect and respond to threats like tampering, physical damage & theft-ensuring peace of mind and saving thousands in potential losses.

Advanced sensors monitor environmental changes in real time, enabling remote monitoring with notifications, on-site alarms, and strobe lights to deter theft and prevent costly damages.